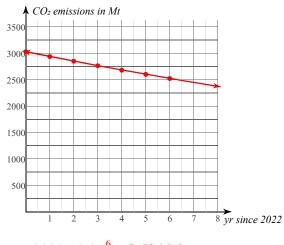

 4) A country pledges to reduce its annual CO<sub>2</sub> emissions by 3% per year. If the emissions in 2022 are 3,030 Mt (metric megatons), what are the maximum allowable emissions in the year 2028?

 4) A country pledges to reduce its annual CO<sub>2</sub> emissions by 3% per year. If the emissions in 2022 are 3,030 Mt (metric megatons), what are the maximum allowable emissions in the year 2028?

Period