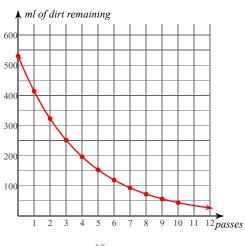

2) A new social media site is increasing its user base by approximately 6% per month. If the site currently has 21,740 users, what will the approximate user base be 8 months from now?

Date

3) A robot vacuum cleans a dirty floor using multiple passes. During each pass, 22% of the dirt is removed. If the floor initially has 530.0 ml of dirt, how much dirt will remain after 10 passes?