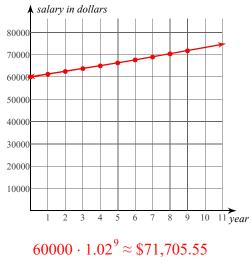

## Discrete Exponential Growth and Decay

Solve each discrete exponential growth/decay problem. You may use the provided graph to plot points or sketch the exponential function.

Name

 An employee receives a 2% raise once per year. If the employee's initial salary is \$60,000.00, what will the employee's salary be after 9 years?