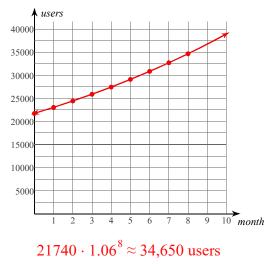

2) A new social media site is increasing its user base by approximately 6% per month. If the site currently has 21,740 users, what will the approximate user base be 8 months from now?

Date

3) A robot vacuum cleans a dirty floor using multiple passes. During each pass, 22% of the dirt is removed. If the floor initially has 530.0 ml of dirt, how much dirt will remain after 10 passes?